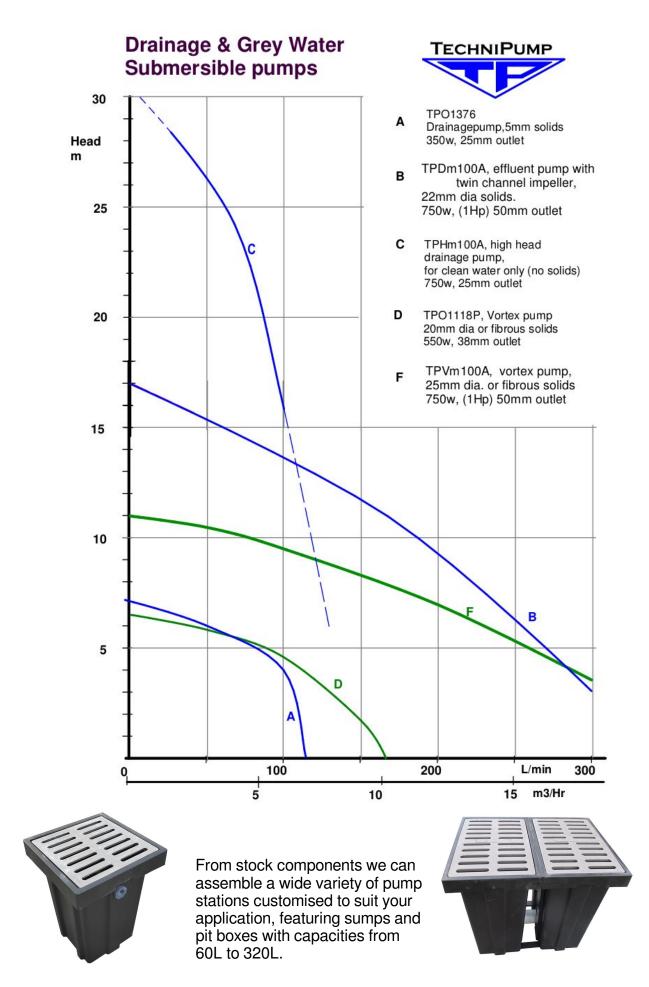

## Submersible Drainage & Grey Water Pumps

Submersible 240v single phase pumps, suitable for drainage, storm water, grey water and septic disposal. All pumps are equiped with a 10m long power cable with 3pin plug, and level control for automatic on/off operation.

**TPO >>** Small drainage pumps of all plastic construction, with buit in level control

## << TPD, TPH & TPV

Heavy duty design, featuring a motor housed in a stainless steel jacket, with cast iron end covers, and pump casing. All cast iron components receive an anti-rust treatment process for wear and corrosion resistance.