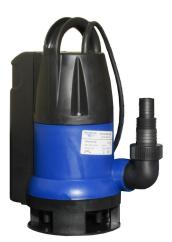

**TPO >>** Small drainage pumps of all plastic construction, with buit in level control