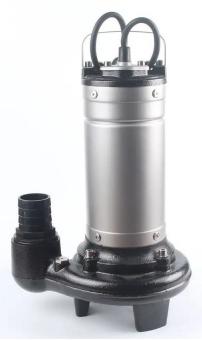

## << TPD, TPH & TPV

Heavy duty design, featuring a motor housed in a stainless steel jacket, with cast iron end covers, and pump casing. All cast iron components receive an anti-rust treatment process for wear and corrosion resistance.